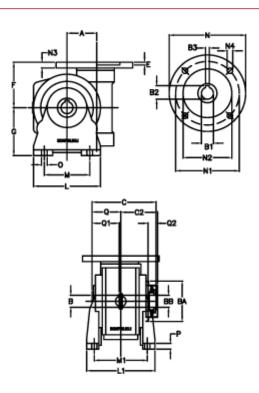

## **Measures**

| a= 44.60C2= 48M1 = 81.0Q= 32.0B= 18Description = VF 44V-xx-63B5N= 140Q1 = 32B1 E7 = 11E= 2.0N1 = 115Q2 = 12D2= 42.0E= 05N205 |            |                              |           |          |  |
|------------------------------------------------------------------------------------------------------------------------------|------------|------------------------------|-----------|----------|--|
| B1 E7 = 11 E = 2.0 N1 = 115 Q2 = 12                                                                                          | a = 44.60  | C2 = 48                      | M1 = 81.0 | Q = 32.0 |  |
|                                                                                                                              | B = 18     | Description = VF 44V-xx-63B5 | N = 140   | Q1 = 32  |  |
|                                                                                                                              | B1 E7 = 11 | E = 2.0                      | N1 = 115  | Q2 = 12  |  |
| BZ = 12.8 F = 65 NZ = 95                                                                                                     | B2 = 12.8  | F = 65                       | N2 = 95   |          |  |
| B3 H9 = 4 g = 72 N3 = 10.5                                                                                                   | B3 H9 = 4  | g = 72                       | N3 = 10.5 |          |  |
| BA = 40 L = 90 N4 = 9,5                                                                                                      | BA = 40    | L = 90                       | N4 = 9,5  |          |  |
| BB H7 = 11 L1 = 98.0 O = 8.5                                                                                                 | BB H7 = 11 | L1 = 98.0                    | O = 8.5   |          |  |
| C = 79 m = 52 P = 10                                                                                                         | C = 79     | m = 52                       | P = 10    |          |  |